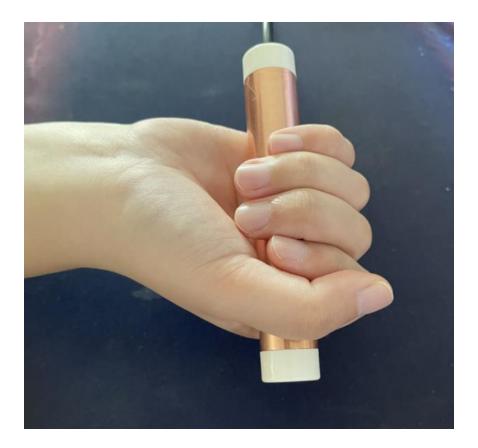

#### Instructions:

1. You can hold the probe with your left or right hand: As the picture shows:

2. You can adjust the strength of the pulses according to the degree to which the body accepts microcurrents.

As the picture shows: