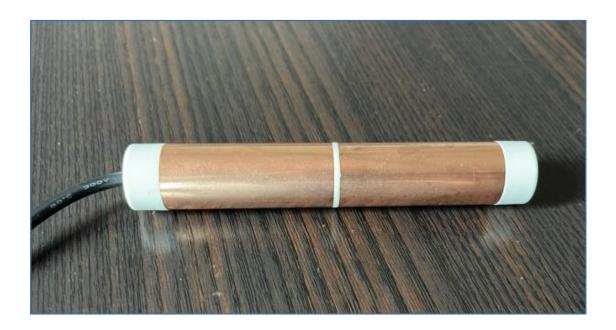

## NidanaRod

#### Features:

It is made of native copper, and its conductivity is the best. It uses Nidana Optimizer device's internal bio-resonance microcurrents frequency generator to generate tolerable microcurrents frequency to help you remove pathogens in the body, promote the body's blood circulation, improve the body's immunity, and play a role in the body's energy balance. It also makes you feel more relaxed and relieves physical fatigue. This type of therapy is generally safe and effective. We recommend a 5-10 minute SESSION before the Nidana Optimizer diagnostic.